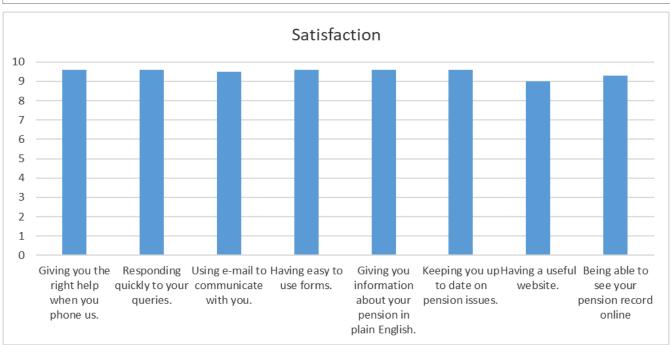

The charts below give a picture of the customers overall views about our services;