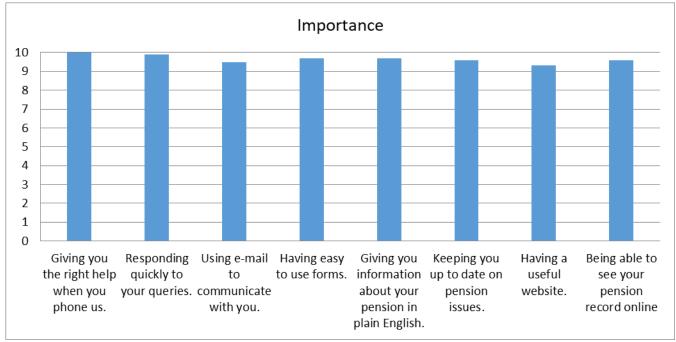

The charts below give a picture of the customers overall views about our services;